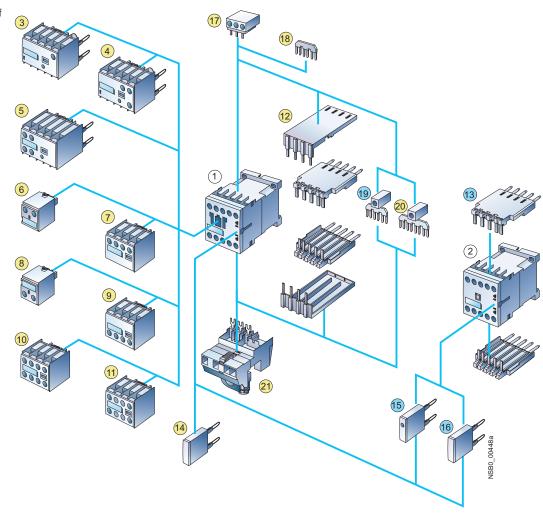

- (1) Contactor (page 3/15)
- 2 Coupling relay (page 3/79)
- 3 Solid-state time-delay block, ON-delay (page 3/106)
- (4) Solid-state time-delay block, OFF-delay (page 3/106)
- (5) Auxiliary switch block with solid-state time delay (page 3/105) (ON or OFF-delay or wye-delta function)
- 6 1-pole auxiliary switch block, cable entry from above (page 3/100)
- 2-pole auxiliary switch block, cable entry from above (page 3/100)
- 8 1-pole auxiliary switch block, cable entry from below (page 3/100)
- (9) 2-pole auxiliary switch block, cable entry from below (page 3/100)(10) 4-pole auxiliary switch block (page 3/100) (terminal designations
- according to EN 50012 or EN 50005)

  2-pole auxiliary switch block, standard version or solid-state compatible version (pages 3/100, 3/105) (terminal designations according to EN 50005)
- Solder pin adapter for contactors with 4-pole auxiliary switch block (page 3/111)
- (3) Solder pin adapter for contactors and coupling relays (page 3/110)

- Additional load module for increasing the permissible residual current (page 3/109)
- (5) Surge suppressor with LED (page 3/108)
- Surge suppressor without LED (page 3/108)
- 3-phase feeder terminal (page 3/47)
- Link for paralleling (star jumper), 3-pole, without connection terminal (page 3/47)
- (9) Link for paralleling, 3-pole, with terminal (page 3/111)
- Link for paralleling, 4-pole, with terminal (page 3/111)
- 21 Connection module (adapter and plug) for contactors with screw-type connection (page 3/110)
- For contactors
- For contactors and coupling relays (interface)